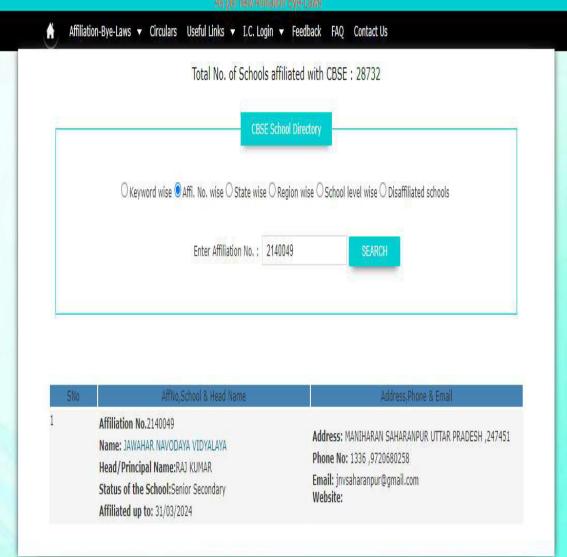

#### A. **GENERAL INFORMATION:**

| SR NO. | INFORMATION                    | DETAILS                                                                                   |
|--------|--------------------------------|-------------------------------------------------------------------------------------------|
| 1      | NAME OF THE SCHOOL             | JAWAHAR NAVODAYA VIDYALAYA<br>SAHARANPUR                                                  |
| 2      | AFFILIATION NO.                | 2140049                                                                                   |
| 3      | SCHOOL CODE                    | 84064                                                                                     |
| 4      | COMPLETE ADDRESS WITH PIN CODE | JAWAHAR NAVODAYA VIDYALAYA, MIRZAPUR,<br>AMBHETHA CHAND, SAHARANPUR, UP , PIN -<br>247451 |
| 5      | PRINCIPAL NAME & QUALIFICATION | SH. RAJKUKMAR GAUTAM,<br>M.A GEOGRAPHY (B.Ed)                                             |
| 6      | SCHOOL EMAIL ID                | jnvsaharanpur@gmail.com                                                                   |
| 7      | CONTACT DETAILS                | 9438829573                                                                                |